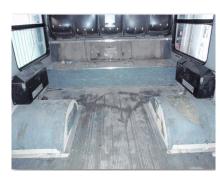

Unlike traditional transit floor coverings, **PRECIDIUM™ MTI Bus Floor** is specifically engineered to meet the needs of the bus industry. It is an innovative, lightweight, seamless floor covering that allows bus original equipment manufacturers (OEM) and refurbishers to deliver significant benefits to transit properties:

- Maintenance-friendly and easy-to-clean floor covering.
- ✓ Elimination of seams eliminates dirt and water that collects between floor panels.
- Excellent abrasion and adhesion properties result in floors that don't wear quickly or delaminate even under the toughest weather conditions.
- ✓ Floors look newer, longer.
- ✓ Productive spray-applied installation eliminates time-consuming process steps and tasks related to traditional transit floor options.