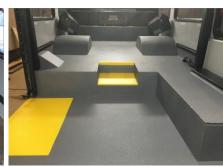

Unlike traditional transit floor coverings, **PRECIDIUM™ MTI Bus Floor** is specifically engineered to meet the needs of the bus industry. It is an innovative, lightweight, seamless floor covering that allows bus original equipment manufacturers (OEM) and refurbishers to deliver significant benefits to transit properties:

- Maintenance-friendly and easy-to-clean floor covering.
- ✓ Elimination of seams eliminates dirt and water that collects between floor panels.
- Excellent abrasion and adhesion properties result in floors that don't wear quickly or delaminate even under the toughest weather conditions.
- ✓ Floors look newer, longer.
- ✓ Productive spray-applied installation eliminates time-consuming process steps and tasks related to traditional transit floor options.

#### **FEATURES**

- Anti-slip characteristics are embedded throughout the entire floor membrane.
- Exceptional impact and abrasion resistance.
- Resistant to cracking under high flex conditions.
- Stain resistant.
- Phthalate-free.
- · Waterproof.
- Lighter than vinyl or rubber.
- · Superior physical properties.
- · Seamless.
- Zero VOCs.
- 10% post-consumer content.
- Soft, comfortable and safe feel underfoot.