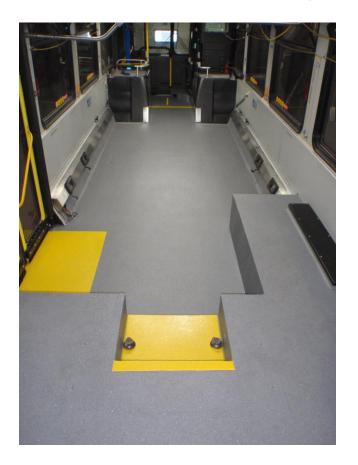

## PRECIDIUM™ MTI Bus Floor

Unlike traditional transit floor coverings, **PRECIDIUM™ MTI Bus Floor** is specifically engineered to meet the needs of the bus industry. It is an innovative, lightweight, seamless floor covering that allows bus original equipment manufacturers (OEM) and refurbishers to deliver significant benefits to transit properties:

- Maintenance-friendly and easy-to-clean floor covering.
- ✓ Elimination of seams eliminates dirt and water that collects between floor panels.
- Excellent abrasion and adhesion properties result in floors that don't wear quickly or delaminate even under the toughest weather conditions.
- ✓ Floors look newer, longer.
- ✓ Productive spray-applied installation eliminates time-consuming process steps and tasks related to traditional transit floor options.

#### **FEATURES**

- Anti-slip characteristics are embedded throughout the entire floor membrane.
- Exceptional impact and abrasion resistance.
- Resistant to cracking under high flex conditions.
- Stain resistant.
- Phthalate-free.
- · Waterproof.
- Lighter than vinyl or rubber.
- · Superior physical properties.
- · Seamless.
- Zero VOCs.
- 10% post-consumer content.
- Soft, comfortable and safe feel underfoot.