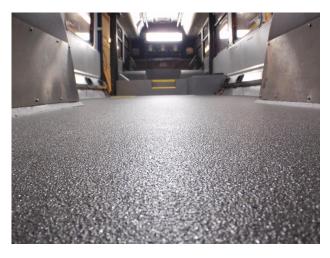

#### **FEATURES**

- Anti-slip characteristics are embedded throughout the entire floor membrane.
- Exceptional impact and abrasion resistance.
- Resistant to cracking under high flex conditions.
- Stain resistant.
- Phthalate-free.
- · Waterproof.
- Lighter than vinyl or rubber.
- · Superior physical properties.
- · Seamless.
- Zero VOCs.
- 10% post-consumer content.
- Soft, comfortable and safe feel underfoot.